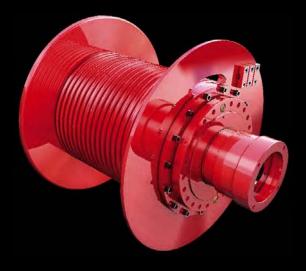

This range of motorized drums offers a nominal torque capacity of between 26,000 Nm and 195,000 Nm. The design is optimized for the heaviest applications in the drilling, mobile and marine sectors. Product certificates are available on request (DNV, ABS, LR, GL and other major rating organizations).