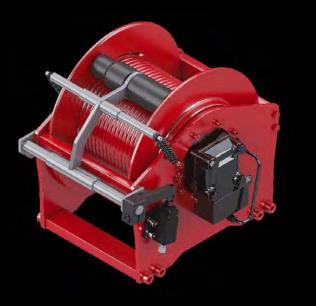

## A Contraction of the second se

These winches have a line pull capacity ranging from 500 kg to 30 Tons. They are equipped with orbit motors or axial piston motors and a negative multi disc brake. A variety of accessories is also available: tension rollers, third wrap indicators, load sensing, grooved drums, levelwinds, and absolute encoders. Medium Marine Grade Paint is standard on all winches. Customized winches can be produced according to specific requirements (e.g. manriding, double cable drum, special grooved drum, customized dimensions).