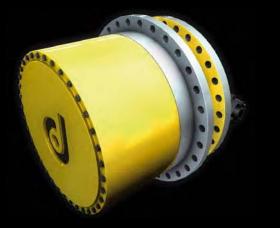

Planetary gearboxes come in 33 sizes with an ISO torque ranging between 1,000 Nm and 3,000,000 Nm. With a design that ensures high performance in compact dimensions, they are suitable for a wide range of applications including mobile machines, drilling, marine, mining and industrial machinery. Countless customized solutions make this gearbox range adaptable to any kind of application where compact and reliable mechanical transmission is needed.

Planetary slewing drives come in 14 sizes with a FEM (M2 L2 T2) torque ranging between 3,000 Nm and 210,000 Nm. Special solutions are also available for torque values of up to 2,000,000 Nm. These gearboxes have a compact design and strong output suitable for applications with high radial loads. Each model can be supplied with a pinion shaft or a male shaft configuration (splined or cylindrical). Among the many accessories available, static brakes can be fitted in a low opening pressure version (suitable for closed loop circuits) or in a dry version (suitable for high speed motors). Some models have ABS type approval for Azimuth Thruster applications. Design type approval from all other major rating organizations is available on request.