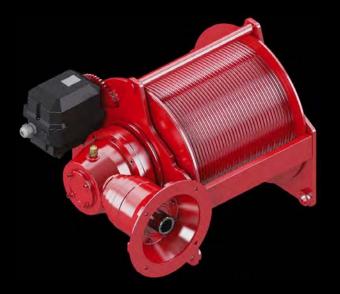

## A Contraction of the second se

These winches have a line pull capacity ranging from 500 kg to 30 Tons. They are equipped with orbit motors or axial piston motors and a negative multi disc brake. A variety of accessories is also available: tension rollers, third wrap indicators, load sensing, grooved drums, levelwinds, and absolute encoders. Medium Marine Grade Paint is standard on all winches. Customized winches can be produced according to specific requirements (e.g. manriding, double cable drum, special grooved drum, customized dimensions).