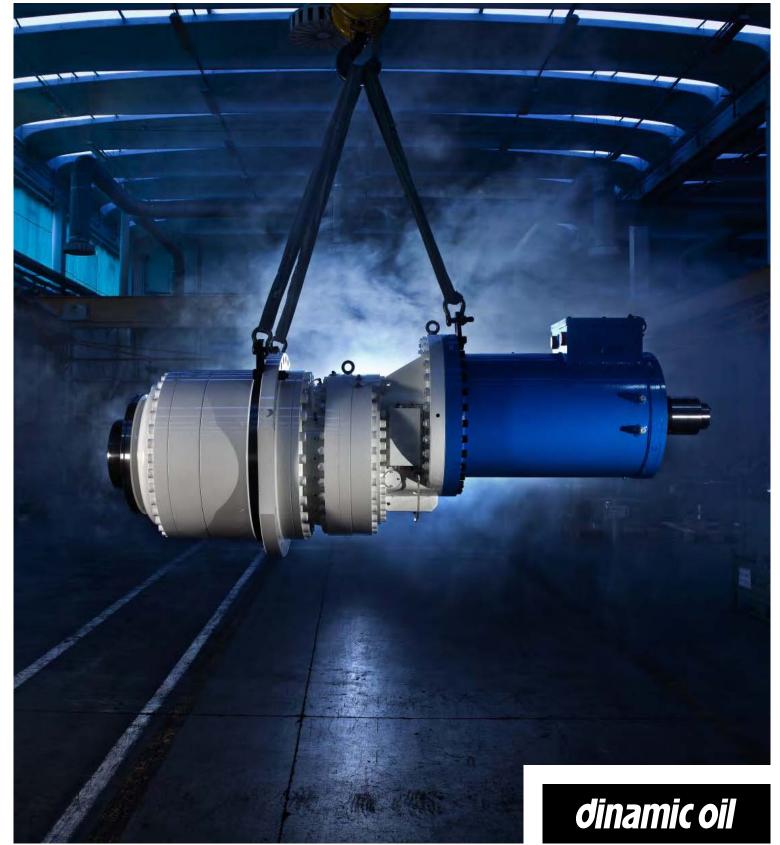

## Product Range

Dinamic Oil manufactures hoisting winches and planetary gearboxes for industrial applications and mobile machines. Winches are motordriven machines used for hoisting or pulling, composed of a drum around which a rope is wound and attached to the load being moved. Gearboxes are geared mechanical transmissions that transmit the movement of a motor to the machine on which they are applied, reducing the speed and multiplying the delivered force (torque).

Planetary gearboxes come in 33 sizes with an ISO torque ranging between 1,000 Nm and 3,000,000 Nm. With a design that ensures high performance in compact dimensions, they are suitable for a wide range of applications including mobile machines, drilling, marine, mining and industrial machinery. Countless customized solutions make this gearbox range adaptable to any kind of application where compact and reliable mechanical transmission is needed.