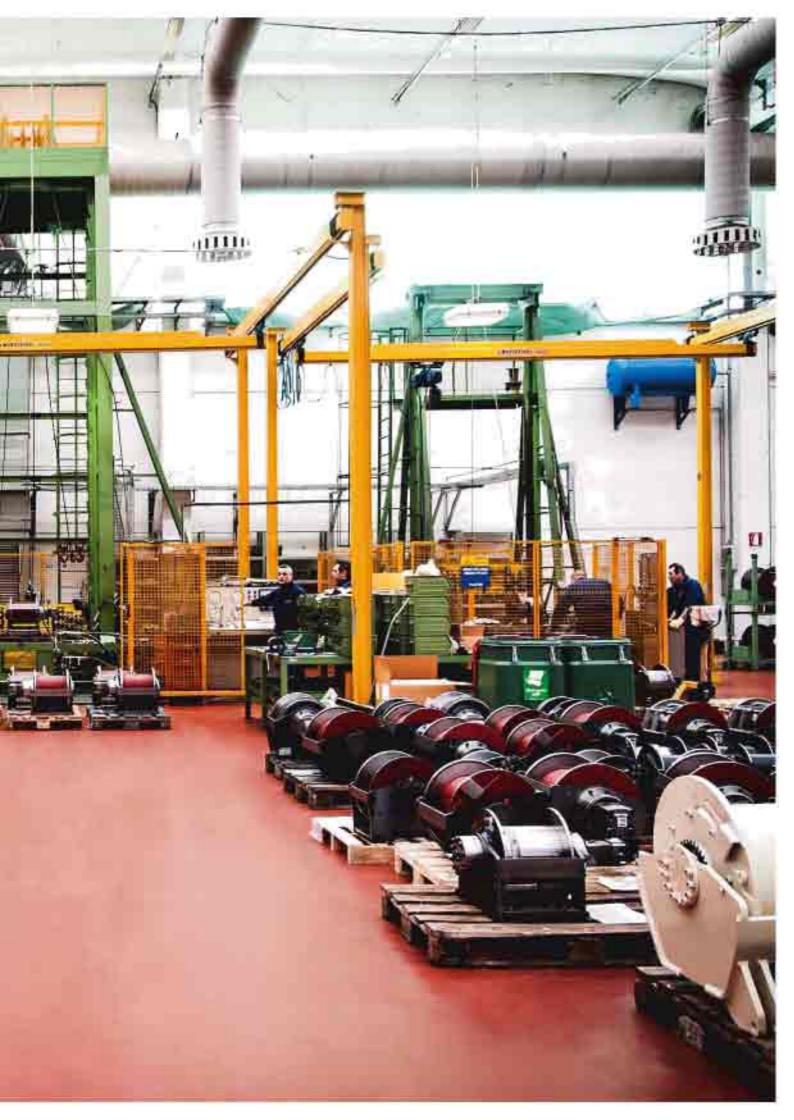

## Product Range

Dinamic Oil manufactures hoisting winches and planetary gearboxes for industrial applications and mobile machines. Winches are motordriven machines used for hoisting or pulling, composed of a drum around which a rope is wound and attached to the load being moved. Gearboxes are geared mechanical transmissions that transmit the movement of a motor to the machine on which they are applied, reducing the speed and multiplying the delivered force (torque).

## Company

Dinamic Oil, established in 1970, is an Italian manufacturer of hoisting winches and planetary gearboxes. With 45 years of experience constantly improved by research and development, we have adopted a "flexible thinking" approach that allows us to offer customized solutions for industrial applications and mobile machines. Dinamic Oil, with headquarters in Modena, has consolidated its position on the international market, where it now has three production units, 8 subsidiaries in Europe, the Americas and Asia and an extensive network of distributors around the world. Human relations in business are a major part of what makes a business work. Ease of communication, talented people with expertise, and a friendly approach combined with our "flexible thinking" and culture of innovation are the ingredients of our company philosophy and the reason for our success.