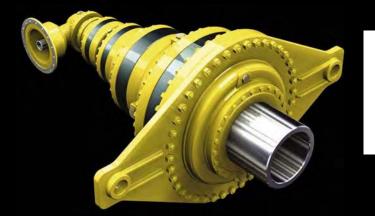

Track drives come in 10 sizes with a maximum torque ranging between 100,000 and 865,000 Nm, equivalent to machine weights of between 30 and 300 Tons (excavators) or between 100 and 450 Tons (crawler cranes). The models are designed with ground gears and a steel case and carriers to satisfy even the most demanding applications. Modular stage composition allows for an extended ratio range. These features make the EH series particularly suitable for alternative applications such as wheels drives, winch drives and marine pipe layer drives.

Wheel drives come in 5 sizes with a maximum torque ranging between 800 and 3,500 Nm. These models are suitable for track drive and wheel drive applications due to the relatively high load supported by the bearings (8,000 kg in the EH models). Several accessories are available (including static brake, disengagement system, and control valves).