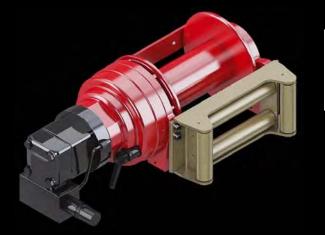

## A Contraction of the second se

These winches have a line pull capacity ranging from 500 kg to 30 Tons. They are equipped with orbit motors or axial piston motors and a negative multi disc brake. A variety of accessories is also available: tension rollers, third wrap indicators, load sensing, grooved drums, levelwinds, and absolute encoders. Medium Marine Grade Paint is standard on all winches. Customized winches can be produced according to specific requirements (e.g. manriding, double cable drum, special grooved drum, customized dimensions).