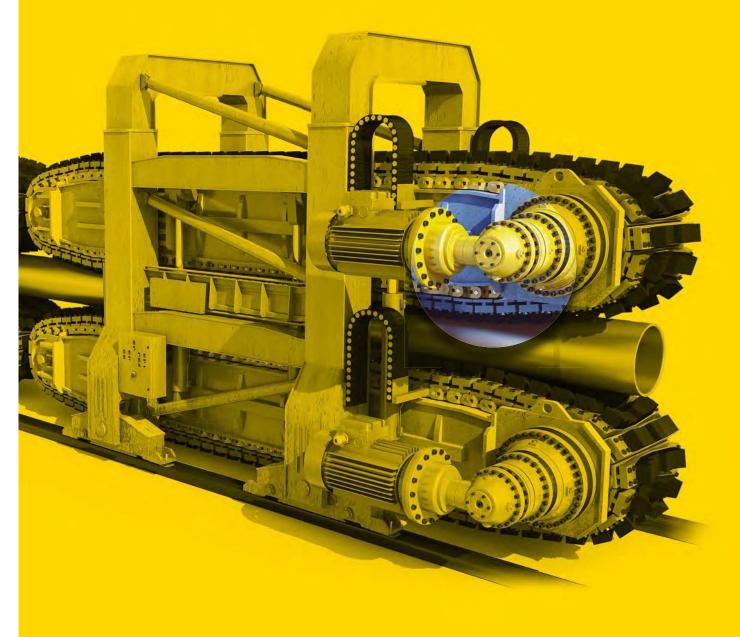

ffers innovative and advanced solutions for maximum operative efficiency.

## TBM Tunnel Boring Machines

## Mobile Cranes



Rough Terrain Cranes Special Cranes Loader Cranes

**Mobile Cranes** 

Pick and Carry Cranes

## Constrution Earthmoving

Crawler Cranes Undercarriage Excavators

Bulldozers and Skid Steer Loaders Tower and Luffing Cranes Off-Road Vehicles Concrete Pumps

## Drilling

Vertical Drilling Machines Horizontal Drilling Machines Piling Machines

## Mining

## Dredgers

**Brick Extruders** 

**Bucket Elevators** 

Thickeners / Clarifiers / Decanters

Mineral Processing Conveyors **Mine Winders** 

## Marine

Capstans Pods / Azimuts / Thrusters Life Boat Winches / Davits Container Handlers Anchor Winches / Windlasses Boat Lifts

Deck Cranes Pipeline Equipment

## Offshore



Cable Laying Equipment Tensioners Offshore Platform Cranes FPSO Winches Offshore Machinery

Jack-up Systems

## Industrial Applications



Amusement Park Industry Cement Plants Palm Oil Industry Industrial Handling Systems Pulp and Paper Industry Steel Industry

Mixers

## Sugar Technologies



Crystallizers Cane Conveyors Cane Diffusers Cane Shredders Cane Mills

**Dewatering Presses** 

## Product Range

Dinamic Oil manufactures hoisting winches and planetary gearboxes for industrial applications and mobile machines. Winches are motordriven machines used for hoisting or pulling, composed of a drum around which a rope is wound and attached to the load being moved. Gearboxes are geared mechanical transmissions that transmit the movement of a motor to the machine on which they are applied