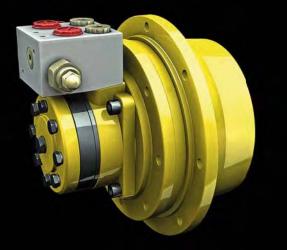

## Drive Whee Drives

Winch drives come in 17 sizes with a FEM (L2 T5 M5) torque ranging between 5,000 Nm and 118,000 Nm. Special solutions are also available for torque values of up to 300,000 Nm. This category includes rotating case gearboxes designed to fit inside a winch drum. To ensure isostatic load distribution on the winch, the gearbox is designed with a single supporting bearing. The external negative static brake facilitates maintenance as required in marine applications. Several models have DNV type approval. Design type approval from all other major rating organizations is available on request.

Track drives come in 10 sizes with a maximum torque ranging between 100,000 and 865,000 Nm, equivalent to machine weights of between 30 and 300 Tons (excavators) or between 100 and 450 Tons (crawler cranes). The models are designed with ground gears and a steel case and carriers to satisfy even the most demanding applications. Modular stage composition allows for an extended ratio range. These features make the EH series particularly suitable for alternative applications such as wheels drives, winch drives and marine pipe layer drives.

Wheel drives come in 5 sizes with a maximum torque ranging between 800 and 3,500 Nm. These models are suitable for track drive and wheel drive applications due to the relatively high load supported by the bearings (8,000 kg in the EH models). Several accessories are available (including static brake, disengagement system, and control valves).