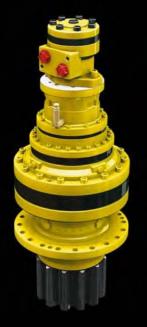

Planetary slewing drives come in 14 sizes with a FEM (M2 L2 T2) torque ranging between 3,000 Nm and 210,000 Nm. Special solutions are also available for torque values of up to 2,000,000 Nm. These gearboxes have a compact design and strong output suitable for applications with high radial loads. Each model can be supplied with a pinion shaft or a male shaft configuration (splined or cylindrical). Among the many accessories available, static brakes can be fitted in a low opening pressure version (suitable for closed loop circuits) or in a dry version (suitable for high speed motors). Some models have ABS type approval for Azimuth Thruster applications. Design type approval from all other major rating organizations is available on request.