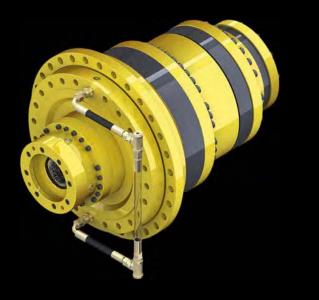

## Drive Whee Drives

Winch drives come in 17 sizes with a FEM (L2 T5 M5) torque ranging between 5,000 Nm and 118,000 Nm. Special solutions are also available for torque values of up to 300,000 Nm. This category includes rotating case gearboxes designed to fit inside a winch drum. To ensure isostatic load distribution on the winch, the gearbox is designed with a single supporting bearing. The external negative static brake facilitates maintenance as required in marine applications. Several models have DNV type approval. Design type approval from all other major rating organizations is available on request.

Track drives come in 10 sizes with a maximum torque ranging between 100,000 and 865,000 Nm, equivalent to machine weights of between 30 and 300 Tons (excavators) or between 100 and 450 Tons (crawler cranes). The models are designed with ground gears and a steel case and carriers to satisfy even the most demanding applications. Modular stage composition allows for an extended ratio range. These features make the EH series particularly suitable for alternative applications such as wheels drives, winch drives and marine pipe layer drives.

Wheel drives come in 5 sizes with a maximum torque ranging between 800 and 3,500 Nm. These models are suitable for track drive and wheel drive applications due to the relatively high load supported by the bearings (8,000 kg in the EH models). Several accessories are available (including static brake, disengagement system, and control valves).