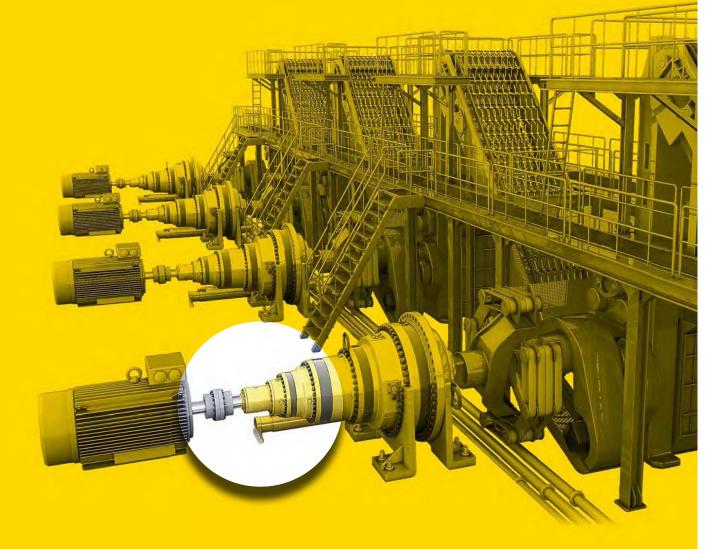

## Product Range

Dinamic Oil manufactures hoisting winches and planetary gearboxes for industrial applications and mobile machines. Winches are motordriven machines used for hoisting or pulling, composed of a drum around which a rope is wound and attached to the load being moved. Gearboxes are geared mechanical transmissions that transmit the movement of a motor to the machine on which they are applied, reducing the speed and multiplying the delivered force (torque).

Planetary gearboxes come in 33 sizes with an ISO torque ranging between 1,000 Nm and 3,000,000 Nm. With a design that ensures high performance in compact dimensions, they are suitable for a wide range of applications including mobile machines, drilling, marine, mining and industrial machinery. Countless customized solutions make this gearbox range adaptable to any kind of application where compact and reliable mechanical transmission is needed.